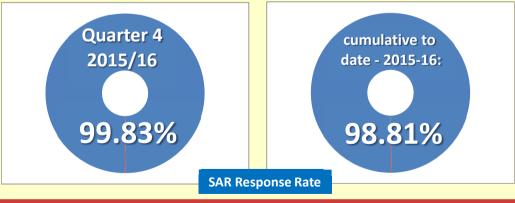

## Subject Access Request (SAR) Response Rates Q4 2015/16

CITY OF WOLVERHAMPTON COUNCIL