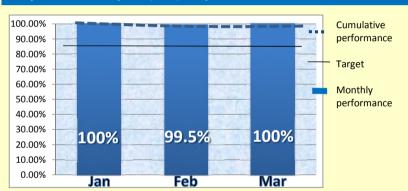

#### SAR number received (response rate) by Directorate Q4 - 2015/16

|   | SARs         | January |         | February |          | March |           | Total |
|---|--------------|---------|---------|----------|----------|-------|-----------|-------|
|   | Directorate  | Total   | %       | Total    | %        | Total | %         |       |
|   | Corporate    | 30      | 100.00% | 28       | 98.00% 🌟 | 18    | 100.00% 🜟 | 76    |
|   | People       | 7       | 100.00% | 9        | 100.00%  | 7     | 100.00% ★ | 23    |
|   | Place        | 14      | 100.00% | 13       | 100.00%  | 7     | 100.00% ★ | 34    |
|   | WMPF         | 1       | 100.00% | 0        | 100.00%  | 0     | 100.00% ★ | 1     |
|   | WM Transport | 0       |         | 0        |          | 0     |           | 0     |
| ١ | Overall      | 52      | 100.00% | 50       | 99.50% ★ | 32    | 100.00%   | 134   |

## Subject Access Request (SAR) Response Rates Q4 2015/16

CITY OF WOLVERHAMPTON COUNCIL