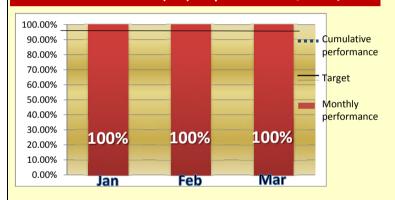

## FOI number received (response rate) by Directorate Q4 - 2015/16

| FOIs         | January |         | February |         | March |           | Total |
|--------------|---------|---------|----------|---------|-------|-----------|-------|
| Directorate  | Total   | %       | Total    | %       | Total | %         |       |
| Corporate    | 33      | 100.00% | 45       | 100.00% | 37    | 100.00% 🌟 | 115   |
| People       | 27      | 100.00% | 27       | 100.00% | 26    | 100.00% 🜟 | 80    |
| Place        | 36      | 100.00% | 37       | 100.00% | 51    | 100.00% 🌟 | 124   |
| WMPF         | 4       | 100.00% | 3        | 100.00% | 2     | 100.00% 🜟 | 9     |
| WM Transport | 0       |         | 0        |         | 0     |           | 0     |
| Overall      | 100     | 100.00% | 112      | 100.00% | 116   | 100.00%   | 328   |

### Freedom of Information (FOI) Response Rates Q4 2015/16