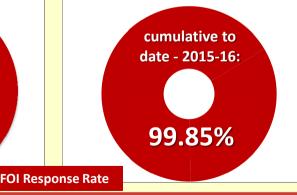

-----|-------|-----------|-------|
|   | Directorate  | Total   | %       | Total    | %        | Total | %         |       |
|   | Corporate    | 30      | 100.00% | 28       | 98.00% 🌟 | 18    | 100.00% 🜟 | 76    |
|   | People       | 7       | 100.00% | 9        | 100.00%  | 7     | 100.00% ★ | 23    |
|   | Place        | 14      | 100.00% | 13       | 100.00%  | 7     | 100.00% ★ | 34    |
|   | WMPF         | 1       | 100.00% | 0        | 100.00%  | 0     | 100.00% ★ | 1     |
|   | WM Transport | 0       |         | 0        |          | 0     |           | 0     |
| ١ | Overall      | 52      | 100.00% | 50       | 99.50% ★ | 32    | 100.00%   | 134   |

### Freedom of Information (FOI) Response Rates Q4 2015/16





## Subject Access Request (SAR) Response Rates Q4 2015/16









CITY OF WOLVERHAMPTON COUNCIL