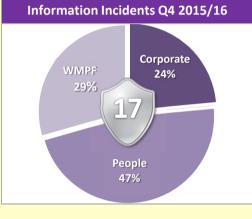

Total |
|---|--------------|---------|---------|----------|----------|-------|-----------|-------|
|   | Directorate  | Total   | %       | Total    | %        | Total | %         |       |
|   | Corporate    | 30      | 100.00% | 28       | 98.00% 🌟 | 18    | 100.00% 🜟 | 76    |
|   | People       | 7       | 100.00% | 9        | 100.00%  | 7     | 100.00% ★ | 23    |
|   | Place        | 14      | 100.00% | 13       | 100.00%  | 7     | 100.00% ★ | 34    |
|   | WMPF         | 1       | 100.00% | 0        | 100.00%  | 0     | 100.00% ★ | 1     |
|   | WM Transport | 0       |         | 0        |          | 0     |           | 0     |
| ١ | Overall      | 52      | 100.00% | 50       | 99.50% ★ | 32    | 100.00%   | 134   |

### Freedom of Information (FOI) Response Rates Q4 2015/16





## Subject Access Request (SAR) Response Rates Q4 2015/16









CITY OF WOLVERHAMPTON COUNCIL